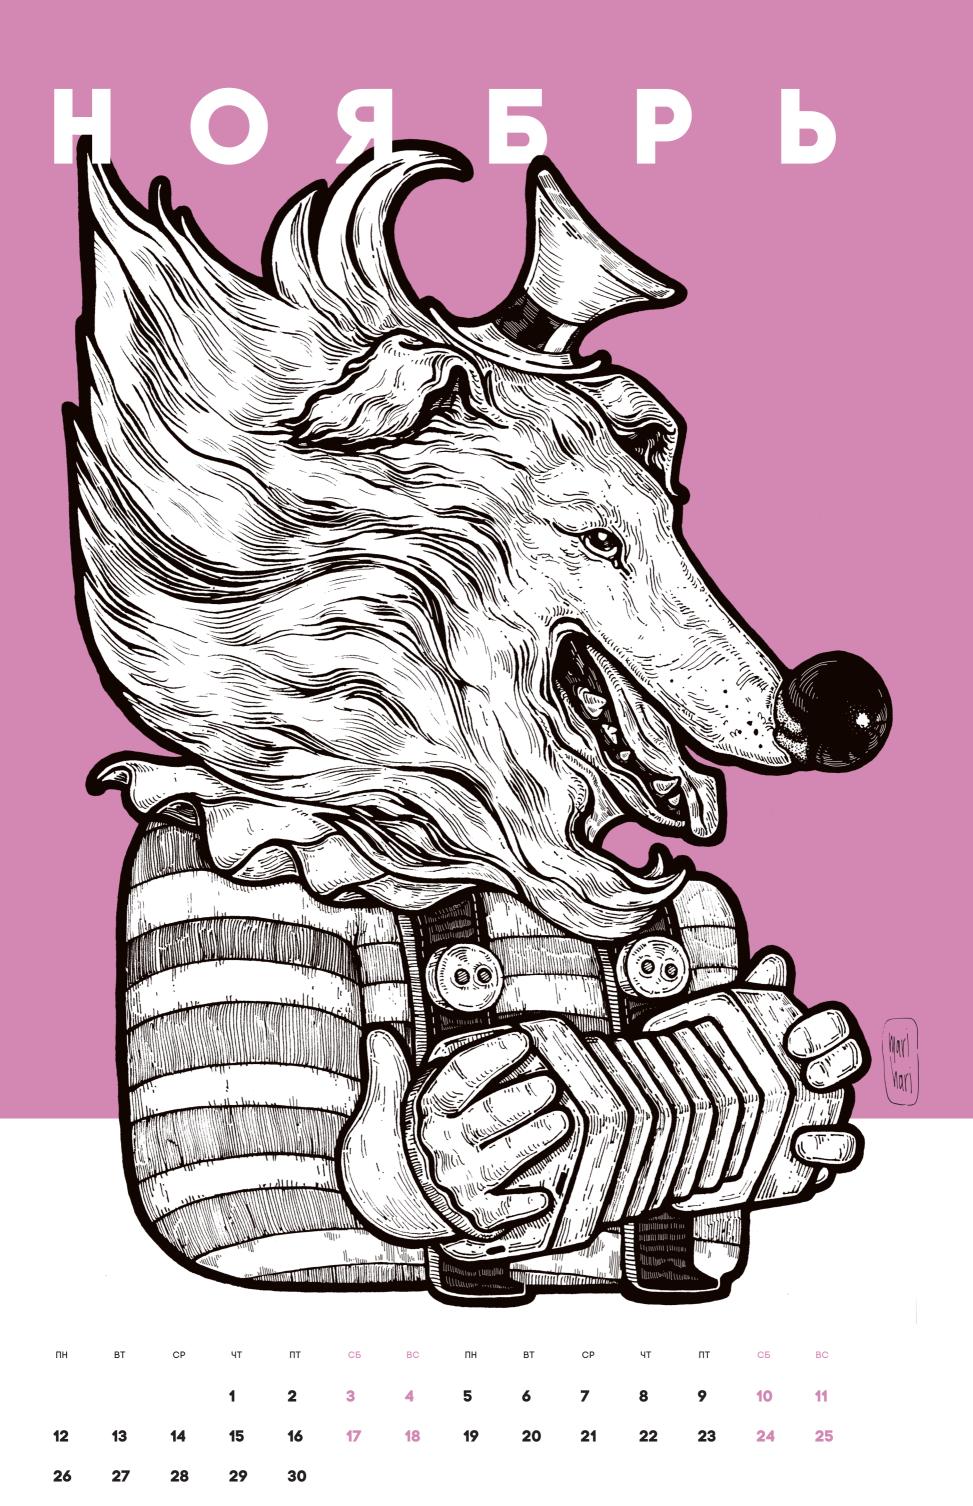

| ПН | ВТ | СР | ЧТ | ПТ | СБ | ВС        | ПН | ВТ | СР | ЧТ | пт | СБ | ВС |
|----|----|----|----|----|----|-----------|----|----|----|----|----|----|----|
|    |    |    |    | 1  | 2  | 3         | 4  | 5  | 6  | 7  | 8  | 9  | 10 |
| 11 | 12 | 13 | 14 | 15 | 16 | <b>17</b> | 18 | 19 | 20 | 21 | 22 | 23 | 24 |
| 25 | 26 | 27 | 28 | 29 | 30 |           |    |    |    |    |    |    |    |