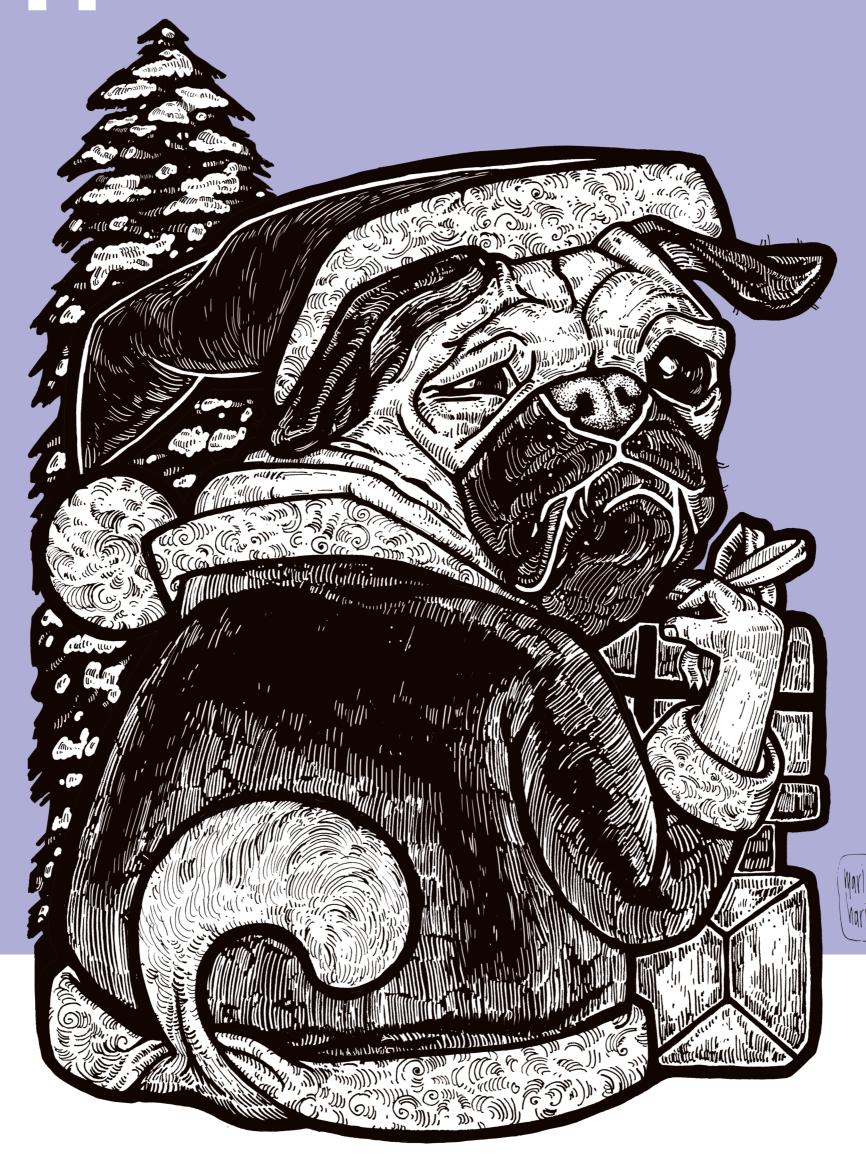

# ДЕКАБРЬ

| ПН | ВТ | СР | ЧТ | ПТ | СБ | ВС | ПН | ВТ | СР | ЧТ | ПТ | СБ | ВС |
|----|----|----|----|----|----|----|----|----|----|----|----|----|----|
|    |    |    |    |    | 1  | 2  | 3  | 4  | 5  | 6  | 7  | 8  | 9  |
| 10 | 11 | 12 | 13 | 14 | 15 | 16 | 17 | 18 | 19 | 20 | 21 | 22 | 23 |
| 24 | 25 | 26 | 27 | 28 | 29 | 30 | 31 |    |    |    |    |    |    |