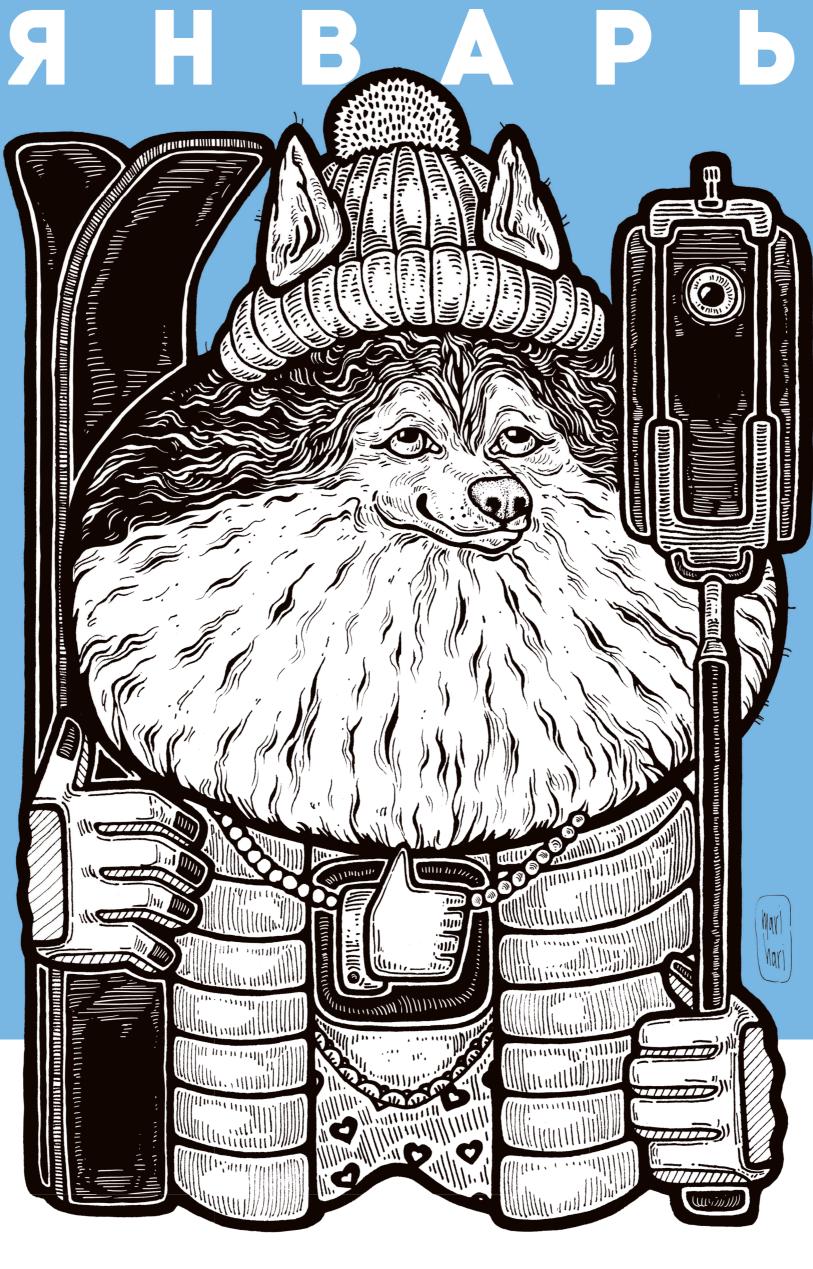

As a result, there are 12 original characters, skillfully trained to inspire you throughout the year!

SHOW EVERYONE WHAT KIND OF BREED YOU ARE

ПН СР ЧΤ вт СР 

Covepu bce raŭnu!

| ПН | ВТ | СР | ЧТ | ПТ | СБ | ВС | ПН | ВТ | СР | ЧТ | ПТ | СБ | ВС |
|----|----|----|----|----|----|----|----|----|----|----|----|----|----|
|    |    |    | 1  | 2  | 3  | 4  | 5  | 6  | 7  | 8  | 9  | 10 | 11 |
| 12 | 13 | 14 | 15 | 16 | 17 | 18 | 19 | 20 | 21 | 22 | 23 | 24 | 25 |
| 24 | 27 | 28 | 20 | 30 | 24 |    |    |    |    |    |    |    |    |